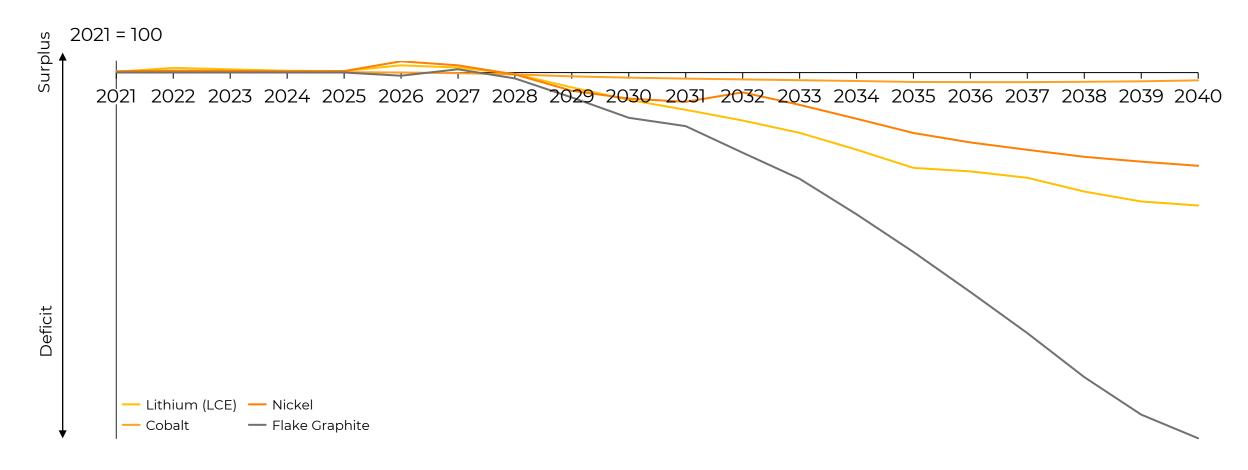

## Raw material prices have fallen in 2023, with some markets in surplus...

## ...but growing LiB demand will outpace mine and refinery buildup, creating a growing call for material from the late decade