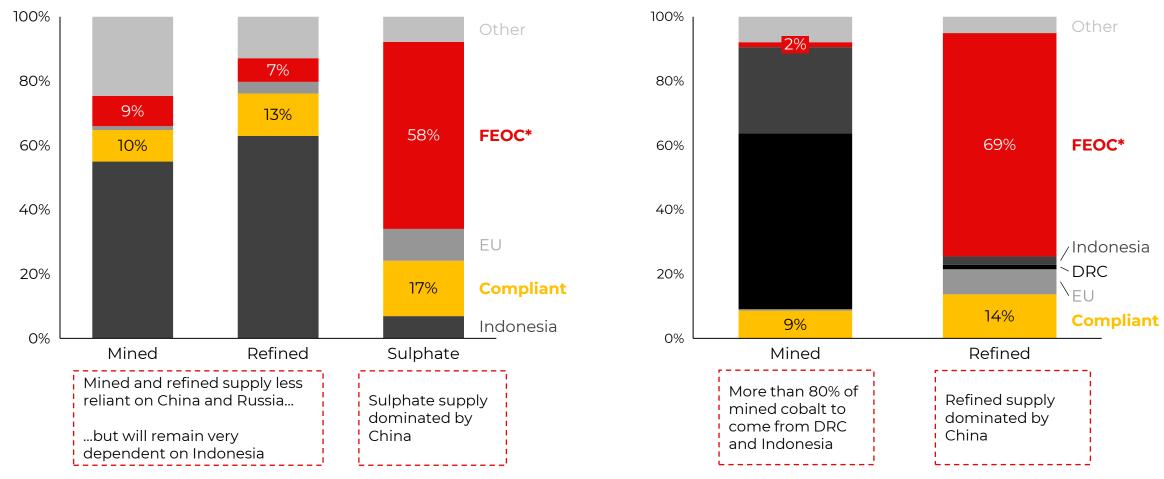

## But less than 20% of nickel and cobalt raw materials and processed products will be IRA compliant by 2030

#### **Nickel Supply Chain IRA Compliance**