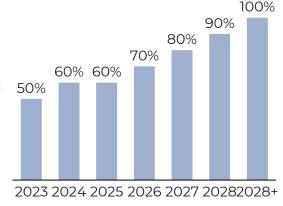

#### **Battery Components**

- Remaining \$3,750 tax credit is achieved if the % of the value of the battery components are assembled in North America.
- Involvement of Foreign Entity of Concern, FEOC, (e.g. China or Russia) excludes eligibility of credit.

Manufactured or + North America + Sembled in + North Sembled in + Nort