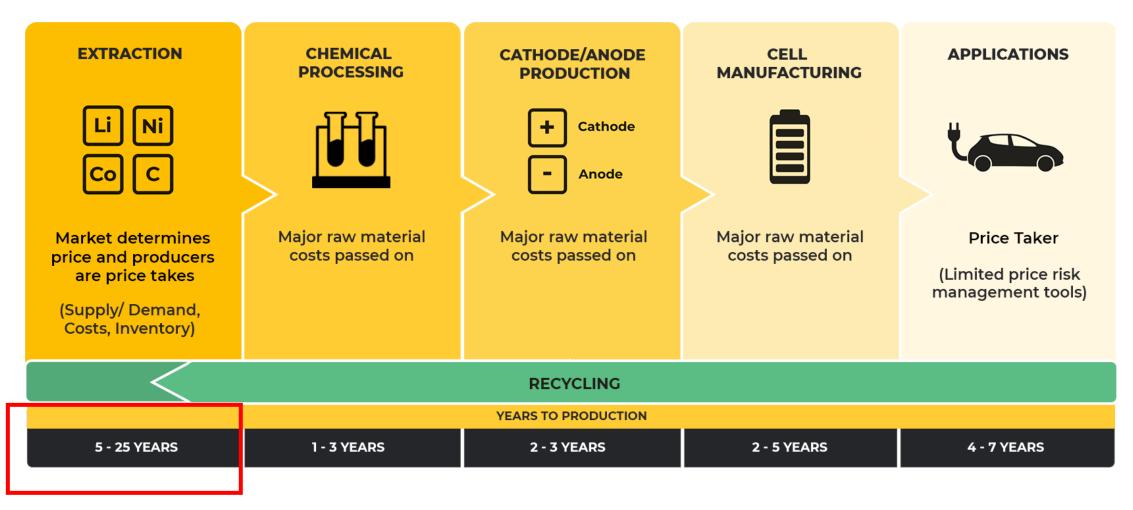

## We need more investment in mining and refining to meet energy transition targets