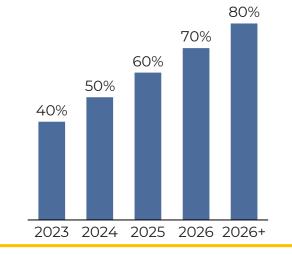

#### **Critical Minerals**

- \$3,750 tax credit is achieved by EV makers if threshold is met for extraction or processing of USGS critical minerals in US or with Free Trade Agreement (FTA) partner nations.
- Includes recycled materials.

#### **Battery Components**

- Remaining \$3,750 tax credit is achieved if the % of the value of the battery components are assembled in North America.
- Involvement of Foreign Entity of Concern, FEOC, (e.g. China or Russia) excludes eligibility of credit.