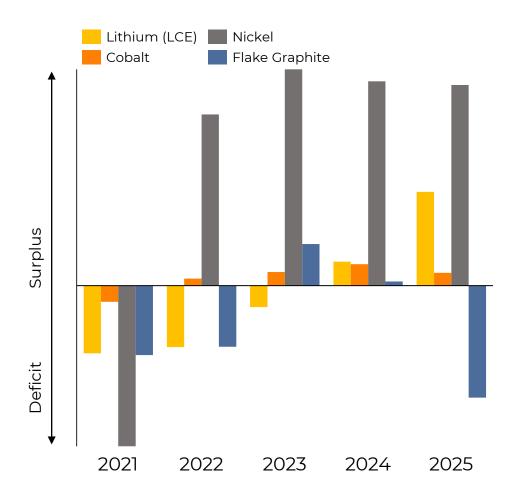

## Raw material prices have fallen in 2023, with some markets in surplus...

## ...but growing LiB demand will outpace mine and refinery buildup, creating a growing call for material from the late decade