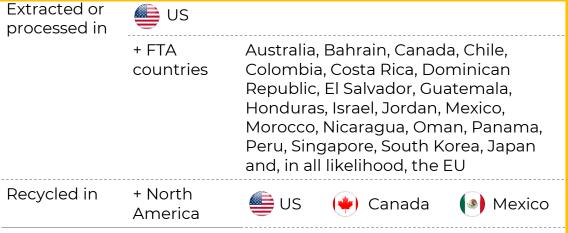

#### **Critical Minerals**

- \$3,750 tax credit is achieved by EV makers if threshold is met for extraction or processing of USGS critical minerals in US or with Free Trade Agreement (FTA) partner nations.
- Includes recycled materials.

#### **Battery Components**

- Remaining \$3,750 tax credit is achieved if the % of the value of the battery components are assembled in North America.
- Involvement of Foreign Entity of Concern, FEOC, (e.g. China or Russia) excludes eligibility of credit.

Manufactured or + North America + Sembled in + North Sembled in + Nort